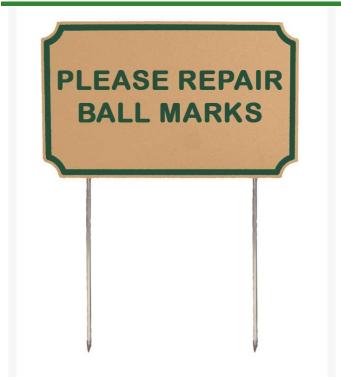

## **Details**

If you're looking for signs with outstanding looks, durability and value, these should be your first choice. Two-toned laminated plastic is engraved through the top layer exposing the center color. Never needs paint. Resistant to weather, harsh chemicals, impact abuse and graffiti. 9 1/2" steel spikes. "Repair Ball Marks" Tan/green. 12" X 7 5/16"

- Two-toned, engraved, laminated plastic
- Durable and inexpensive
- Resistant to weather, chemicals, impact abuse, and graffiti
- Steel spikes

## **Specifications**

Manufacturer **R&R Products** Color Tan / Green 12 x 7-5/16 in Dimensions