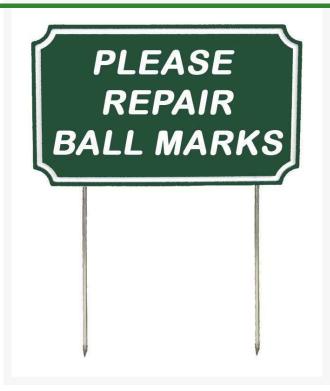

## Details

If you're looking for signs with outstanding looks, durability and value, these should be your first choice. Two-toned laminated plastic is engraved through the top layer exposing the center color. Never needs paint. Resistant to weather, harsh chemicals, impact abuse and graffiti. 9 1/2" steel spikes. "Repair Ball Marks" Green/white. 12" X 7 5/16".

- Two-toned, engraved, laminated plastic
- Durable and inexpensive
- Resistant to weather, chemicals, impact abuse, and graffiti
- Steel spikes

## Specifications

| Manufacturer |
|--------------|
| Color        |
| Dimensions   |

R&R Products Green / White 12 x 7-5/16 in