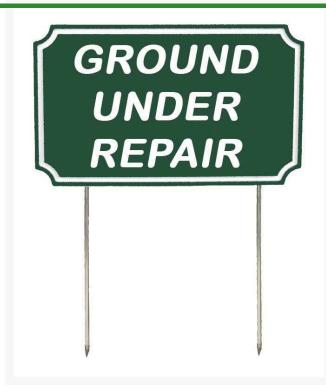

## Details

If you're looking for signs with outstanding looks, durability and value, these should be your first choice. Two-toned laminated plastic is engraved through the top layer exposing the center color. Never needs paint. Resistant to weather, harsh chemicals, impact abuse and graffiti. 9 1/2" steel spikes. "Ground Under Repair" Green/white. 12" X 7 5/16".

- Two-toned, engraved, laminated plastic
- Durable and inexpensive
- Resistant to weather, chemicals, impact abuse, and graffiti
- Steel spikes

## Specifications

| Manufacturer |
|--------------|
| Color        |
| Dimensions   |

R&R Products Green / White 12 x 7-5/16 in