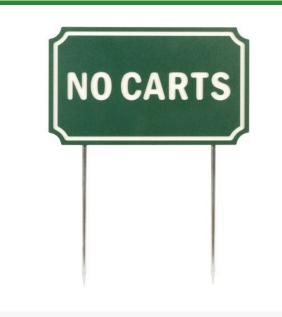

# Details

If you're looking for signs with outstanding looks, durability and value, these should be your first choice. Two-toned laminated plastic is engraved through the top layer exposing the center color. Never needs paint. Resistant to weather, harsh chemicals, impact abuse and graffiti. 9 1/2" steel spikes. "No Carts". Green/white. 12" X 7 5/16".

## Specifications

| Manufacturer | R&R Products   |
|--------------|----------------|
| Color        | Green / White  |
| Dimensions   | 12 x 7-5/16 in |