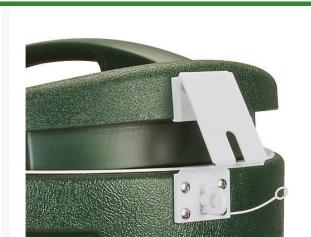

## **Details**

Lockable Lid Tether connects the lid to the cooler body assuring integrity of the water. Plastic tether holds lid at side of cooler, when open, to avoid ground contamination. Secure with padlock to prevent tampering or unwanted access after cooler is filled. Locks sold separately. Instructions included. Easy installation. This is a must for every cooler.

- Prevents tampering with cooler
- Holds lid when open to avoid ground contamination
- Locks sold separately