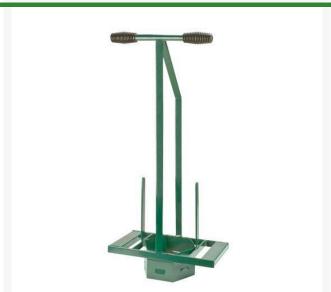

## **Hexagon Turf Repairer** RP7428

## **Details**

Cut hexagonal pieces of turf 7" (18cm) across, up to a depth of 3"-4" (8-10cm). Simply use your bodyweight to stand or step on the base to make the cuts. This is a fast, effective way of turf removal, as cut segments will stack in the tool "magazine," allowing for continuous operation and transportation from one area to another. Steel construction. Powder-coated paint finish.

- Fast, effective turf removal
- Cut turf segments stack in tool "magazine" allowing continuous operation and transport from area to area
- Steel construction
- Power-coated paint finish