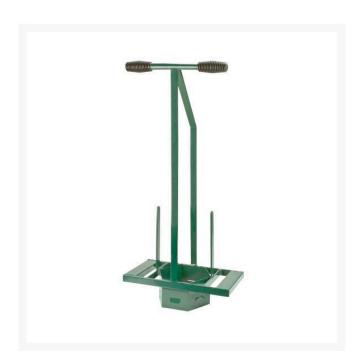

## **Hexagon Turf Repairer** RP7428

## **Details**

Cut hexagonal pieces of turf 7" (18cm) across, up to a depth of 3"-4" (8-10cm). Simply use your bodyweight to stand or step on the base to make the cuts. This is a fast, effective way of turf removal, as cut segments will stack in the tool "magazine," allowing for continuous operation and transportation from one area to another. Steel construction. Powder-coated paint finish.

- Fast, effective turf removal
- Cut turf segments stack in tool "magazine" allowing continuous operation and transport from area to area
- Steel construction
- Power-coated paint finish