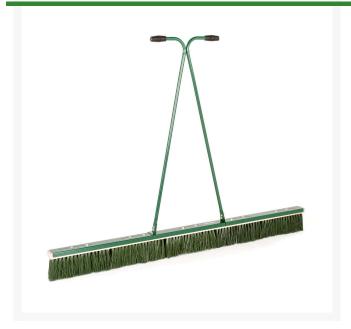

## **Dragbrush**, 6' (1.83M)

RP7400-6

## **Details**

Use on the golf course for brushing top dressings, dew and worm cast removal, grass grooming and ground clearance. Ideal for sports fields to groom infield or sweep a large payment area. Comfortable handle grips. Dragbrush available in 4' (1.2m), 5' (1.52m) and 6' (1.83m) width. Replacement brush sections and replacement heads sold separately.

- Designed for dew and worm cast removal
- Grass grooming
- Ground clearance
- Brush top dressings
- Replacement brush sections available separately