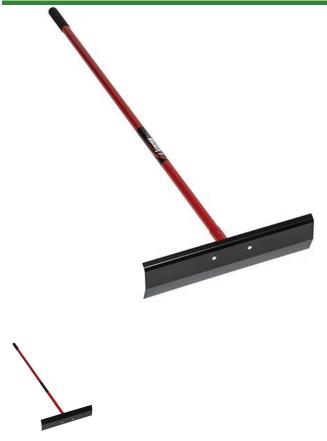

## Kenyon Steel Backfill Rake 20in

## **Details**

The Steel Backfill Rake is more effective than a shovel for many landscaping, irrigation and utility jobs. A great tool for quickly backfilling trenches and moving soil and aggregate materials. The rake features a 20" steel head with a 60in double-bolted powder-coated red aluminum handle with vinyl cushion grip.