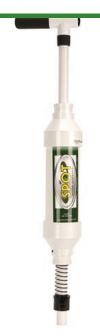

## The Spot Micro Ball Mark Dresser

## **Details**

Make ball marks virtually disappear. The SPOT is designed to help level irregularities on greens for a smoother, faster-playing surface roll. This lightweight, operator-friendly tool uses a simple point and push motion to dispense fill material. A short, quick motion releases a small amount of fill; a long slow motion delivers a larger amount. Dispense any dry material such as sand/seed mix, sand/fertilizer mix, ant bait or coarse salt for weed control.

- Smoothes irregularities in greens for a faster roll
- Dispenses dry material quickly and easily
- Lightweight
- Easy to use