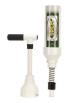

## The Spot Micro Ball Mark Dresser

## **Details**

Make ball marks virtually disappear. The SPOT is designed to help level irregularities on greens for a smoother, faster-playing surface roll. This lightweight, operator-friendly tool uses a simple point and push motion to dispense fill material. A short, quick motion releases a small amount of fill; a long slow motion delivers a larger amount. Dispense any dry material such as sand/seed mix, sand/fertilizer mix, ant bait or coarse salt for weed control.

- Smoothes irregularities in greens for a faster roll
- Dispenses dry material quickly and easily
- Lightweight
- Easy to use