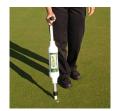

## **Details**

Make ball marks virtually disappear. The SPOT is designed to help level irregularities on greens for a smoother, faster-playing surface roll. This lightweight, operator-friendly tool uses a simple point and push motion to dispense fill material. A short, quick motion releases a small amount of fill; a long slow motion delivers a larger amount. Dispense any dry material such as sand/seed mix, sand/fertilizer mix, ant bait or coarse salt for weed control.

- Smoothes irregularities in greens for a faster roll
- Dispenses dry material quickly and easily
- Lightweight
- Easy to use