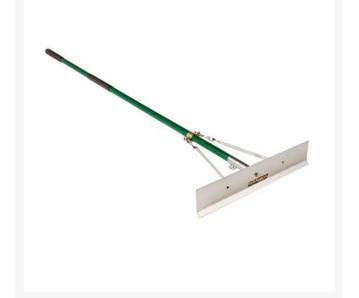

## Blade Rake - 20" (.5M) RP7300

## Details

Its single, lightweight aluminum blade levels surfaces or collects core or sand for redistribution. Blade releases and turns round so rake can be pushed or pulled with ease. Removable 72 in. fiberglass handle included. 20" aluminum blade.

- Lightweight aluminum blade reverses for dual action
- Levels surfaces
- Collects core or sand
- Push or pull with ease
- 72 in. removable fiberglass handle
- 20 in. head

## Specifications

Manufacturer Handle Material Head Material Tool Head Width R&R Products Fiberglass Aluminum 20 in