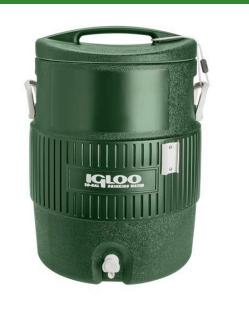

# Igloo Cooler - 10 gal Hunter Green RP7000

### Details

10 gallon IGLOO water cooler. Made of polyethylene exterior with sanitary white liner. Cleans easily and resists stains and odors. Ultratherm foam insulation for maximum cold retention. Keeper cord prevents lid loss. Wide mouth pressure fit lid for easy filling. Truck mounting bracket and cup dispenser available.

Please note: Due to excessive air freight charges, this item will be shipped ground freight.

- Polyethlyene exterior with sanitaty white liner
- Resists stains and odors
- Ultratherm foam insulation for max cold retention
- Keeper cord on lid
- Wide mouth pressure fit lide for easy filling
- Truck mounting bracket and cup dispenser available

### Specifications

Manufacturer Capacity Color lgloo 10 gal Hunter Green