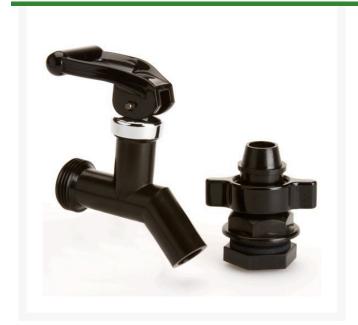

## Valve Handle Spigot RP6115

## **Details**

This Valve Handle Spigot must replace the original push button spigot when liners are used. Slide the hose tube through the spigot, then, trim 2" beyond the spigot to prevent cup from touching spigot while dispensing liquid, providing maximum sanitary protection. Liquid never touches inside cooler or spigot, reducing cleaning labor and maximizing sanitary protection. Dishwasher safe. Black.