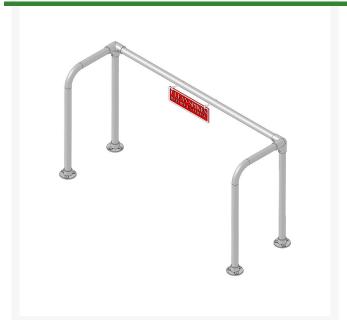

## **Double Hand Rail** RP558

## **Details**

Hand rails safely allow golfers to clean shoes with less chance of slipping and falling. Durable aluminum tubing and cast fittings are black powder coated for long life. "Please Clean Shoe Spikes" Sign Included with all Rail Kits.