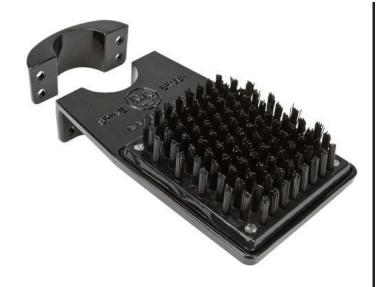

## **Pole Mount Spike Cleaner - Medium Brush**

## **Details**

R&R Shoe and Spike Cleaners remove dirt and debris from shoes and spikes. This brush style lets you easily clean the bottom of your shoes and boots. The Pole Mount design lets you attach the cleaner to a post. More aggressive brushes are also available for "Spike" shoes. Constructed from durable cast aluminum with replaceable high-impact resistant plastic brushes.

## **Replacement Parts**

| RP3018-1 | Bolt - Hex HD 5/16-18 x  |
|----------|--------------------------|
|          | 1-1/4                    |
| RP3018-2 | Nut - 5/16-18 Zinc       |
| RP550-1  | Screw - 10-24 x 7/8 Flsl |
|          | SS                       |
| RP552-B  | Base - Pipe Mount        |
|          | Cleaner                  |
| RP552-C  | Clamp - Post Mount       |
| RP554-11 | Medium Bottom Brush      |