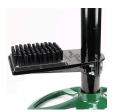

## **Pole Mount Spike Cleaner - Stiff Brush RP552**

Х

#### Details

R&R Shoe and Spike Cleaners remove dirt and debris from shoes and spikes. This brush style lets you easily clean the bottom of your shoes and boots. The Pole Mount design lets you attach the cleaner to a post. Less aggressive brushes are also available for "Spikeless" shoes. Constructed from durable cast aluminum with replaceable highimpact resistant plastic brushes.