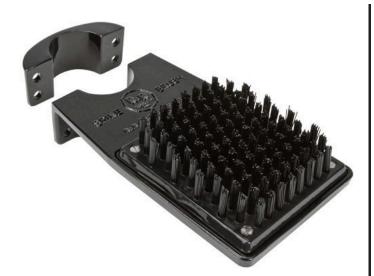

## **Pole Mount Spike Cleaner - Stiff Brush RP552**

Х

#### Details

R&R Shoe and Spike Cleaners remove dirt and debris from shoes and spikes. This brush style lets you easily clean the bottom of your shoes and boots. The Pole Mount design lets you attach the cleaner to a post. Less aggressive brushes are also available for "Spikeless" shoes. Constructed from durable cast aluminum with replaceable highimpact resistant plastic brushes.