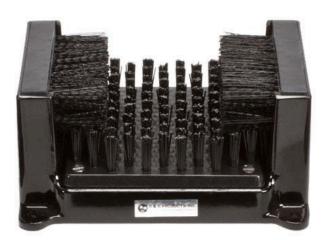

## **Shoe and Spike Cleaner - Stiff Brush** RP549

### Details

R&R Shoe and Spike Cleaners remove dirt and debris from shoes and spikes. This brush style lets you conveniently clean both the side and bottom of your shoes or boots. Bolt it down on the floor for easy access. Less aggressive Medium brushes are also available for "Spikeless" shoes. Constructed from durable cast aluminum with replaceable highimpact resistant plastic brushes.