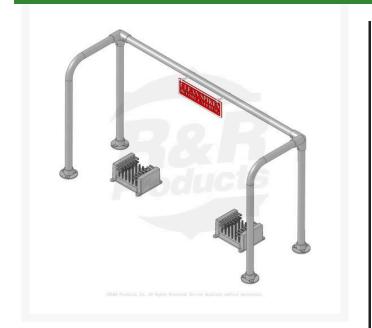

# **Double Hand Rail w/Brushes** RP545

### Details

Hand rails safely allow golfers to clean shoes with less chance of slipping and falling. Durable aluminum tubing and cast fittings are black powder coated for long life. "Please Clean Shoe Spikes" Sign Included with all Rail Kits.

- Minimize risk to your golfers
- Sign "Please Clean Shoe Spikes" included

### **Replacement Parts**

RP549

RP570

Shoe and Spike Cleaner - Stiff Brush Sign - Hand Rail Clean Spikes