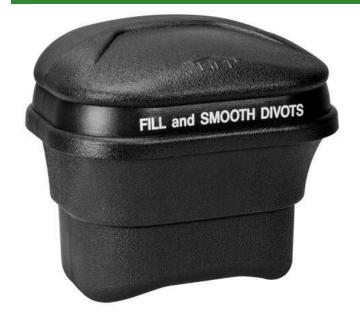

# **Divot Container - Black** RP425-00

#### Details

Divot Fill Containers conveniently dispense fill mix so players can repair their damage, because they care about course conditions as much as you do. Utility Containers may dispense score cards, pencils, or ice melting compound. Designed to complement their surroundings, they are made of moistureresistant, maintenance-free recycled plastic that's durable enough to withstand daily use and abuse. May be wall or pole mounted or set in a moveable stand. Decal set and divot fill scoop included. 16" H x 12" W x 10" D. Stainless steel screw assembly. Please note: Due to excessive air freight charges, this item will be shipped ground freight.