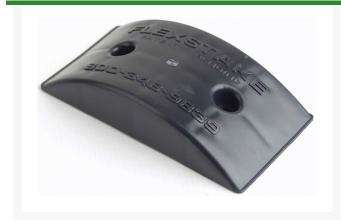

## **Details**

These miniature "speed bumps" are an economical way of controlling carts from cutting corners and wearing bald spots in the turf. Install on hard surfaces at the edge of the cart paths, use in rows for speed control for carts or cars or as a direction indicator on hard surfaces. Easily installed with screws, butyl pads or epoxy (not included). Impact resistant, UV stabilized. 3" W x 6" L x 1 1/8" H. Black.