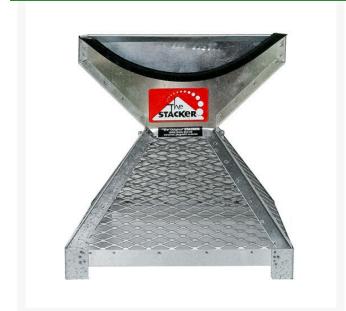

## **Pyramid Ball Stacker - 140 Balls** RP40254

## **Details**

Load and display balls in a perfect pyramid shape with no lifting or turning of a ball-filled tray. Simply pour balls into the stacker, lift off and move on. Stackers constructed of galvanized welded steel with stainless steel mesh for long life. Metal trays are galvanized steel welded fabrication for long life. ABS plastic trays are lightweight, strong and weatherproof. Trays sold separately.