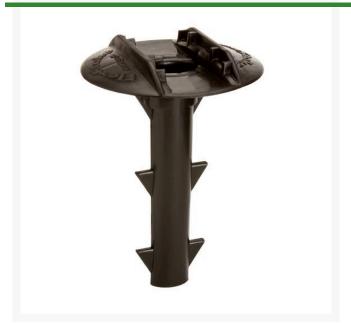

## **Anchor - Flex Black** RP402

## **Details**

It is important to use the Driving Tool to penetrate the ground before installing the flexible stakes or the anchor surface rings. This prevents damage in hard ground and makes installation fast and simple. Anchors allow stakes to be easily removed and replaced in their same location and direction and increases the life span of the stake.

- Makes installation of Flexstakes quick and easy
- Preserves life of Flexstakes