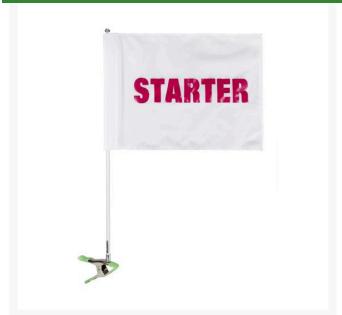

## Flag - Cart ID Starter - White/Red

## **Details**

Special needs players and on-course staff are easily identified with Cart Identification Flags. These extremely visible, full-size 14" x 20" tube flag messages with silk screened messages are complete with 28" flag pole and heavy duty squeeze clamp. Secure to cart roof or frame to demand recognition and attention. Complete with flag, pole and clamp.

## **Specifications**

Manufacturer R&R Products Accent Color Red

Flag Color White