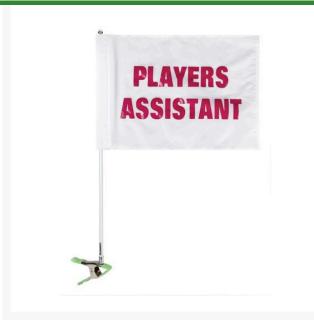

# Flag - Cart ID Players Asst - White/Red RP37704

### Details

Special needs players and on-course staff are easily identified with Cart Identification Flags. These extremely visible, full-size 14" x 20" tube flag messages with silk screened messages are complete with 28" flag pole and heavy duty squeeze clamp. Secure to cart roof or frame to demand recognition and attention. Complete with flag, pole and clamp.