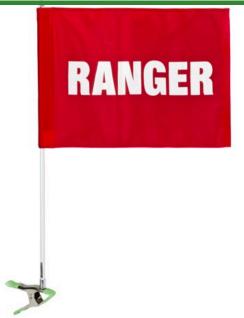

## Flag - Cart ID Ranger Red/White RP37701

## **Details**

Special needs players and on-course staff are easily identified with Cart Identification Flags. These extremely visible, full-size 14" x 20" tube flag messages with silk screened messages are complete with 28" flag pole and heavy duty squeeze clamp. Secure to cart roof or frame to demand recognition and attention. Complete with flag, pole and clamp.

## **Specifications**

Manufacturer R&R Products
Accent Color White
Flag Color Red