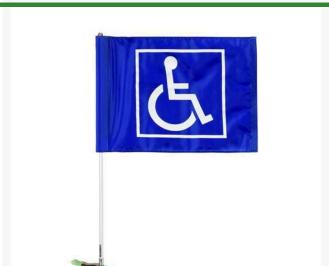

## Cart ID Flag - Handicap Blue/White RP37700

## **Details**

Special needs players and on-course staff are easily identified with Cart Identification Flags. These extremely visible, full-size 14" x 20" tube flag messages with silk screened messages are complete with 28" flag pole and heavy duty squeeze clamp. Secure to cart roof or frame to demand recognition and attention. Complete with flag, pole and clamp.