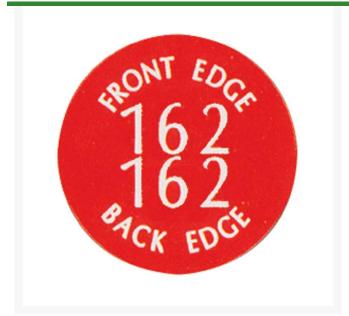

## **Custom Tee Marker - 8" 2 Numbers**

RP360-2

## **Details**

Easy-to-see mow-over markers are ABS plastic in bright colors. 8" diameter markers. Marker sleeve slips into 4" PVC pipe or putting cup for secure and easy installation. Engrave club logo with multiple numbers and letters. Call R&R to customize. Available in Red, White, Blue, Yellow and Black. Two yardage numbers.

- Easy-to-see mow-over markers
- Marker sleeve fits into 4" PVC pipe or putting cup
- Easy to install