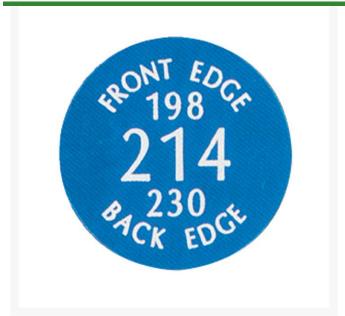

## **Details**

Easy-to-see mow-over markers are ABS plastic in bright colors. 8" diameter markers. Marker sleeve slips into 4" PVC pipe or putting cup for secure and easy installation. Engrave club logo with multiple numbers and letters. Call R&R to customize. Available in Red, White, Blue, Yellow and Black. Three yardage numbers.

- Easy-to-see mow-over markers
- Easy installation
- Marker sleeve fits into 4" PVC pipe or putting cup