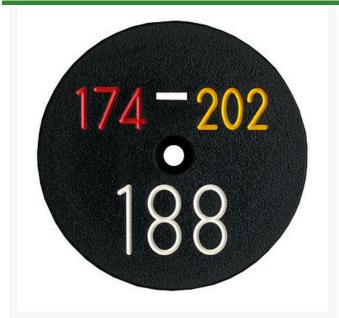

## **Sprinkler Cap Yardage Marker - 3 Numbers**

RP349-3

## **Details**

Replacement yardage caps provide high visibility distance information from sprinkler head to green. Recessed numbers are engraved directly into the cap. Markers are available with one or three yardage numbers per cap. Black ABS material with yellow numbers standard. Optional cap colors available: yellow, white or lavender with black numbers. 3 yardage numbers.

- Fits Toro model 850
- Highly visible distance information
- Recessed numbers engraved into the cap
- Black cap with yellow numbers standard, opt cap colors avail