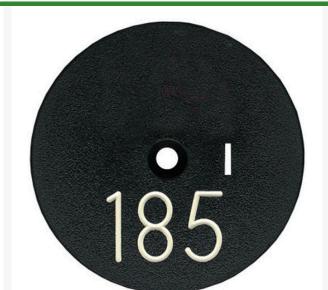

## **Details**

Replacement yardage caps provide high visibility distance information from sprinkler head to green. Recessed numbers are engraved directly into the cap. Markers are available with one or three yardage numbers per cap. Black ABS material with yellow numbers standard. Optional cap colors available: yellow, white or lavender with black numbers. 1 yardage number.

- Fits Toro model 850
- Highly visible distance information
- Recessed numbers engraved into the cap
- Black cap with yellow numbers standard, opt cap colors avail