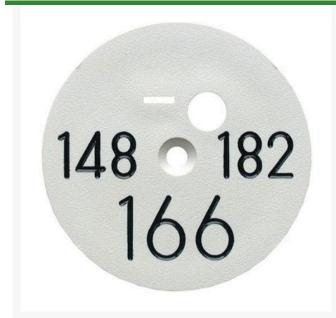

## **Sprinkler Cap Yardage Marker - 3 Numbers**

RP342-3

## **Details**

Replacement yardage caps provide high visibility distance information from sprinkler head to green. Recessed numbers are engraved directly into the cap. Markers are available with one or three yardage numbers per cap. Black ABS material with yellow numbers standard. Optional cap colors available: yellow, white or lavender with black numbers. 3 yardage numbers.

- Fits Toro model 855S
- Highly visible distance information
- Recessed numbers engraved into the cap
- Black cap with yellow numbers standard, opt cap colors avail