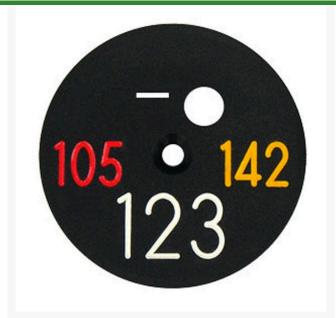

## **Details**

Replacement yardage caps provide high visibility distance information from sprinkler head to green. Recessed numbers are engraved directly into the cap. Markers are available with one or three yardage numbers per cap. Black ABS material with yellow numbers standard. Optional cap colors available: yellow, white or lavender with black numbers. 3 yardage numbers.

- Fits Toro model 835S
- Highly visible distance information
- Recessed numbers engraved into the cap
- Black cap with yellow numbers standard, opt cap colors avail