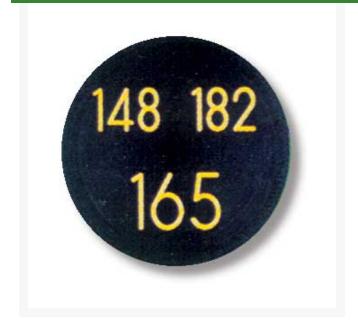

## **Sprinkler Cap Yardage Marker - 3 Numbers**

RP339-3

## **Details**

Replacement yardage caps provide high visibility distance information from sprinkler head to green. Recessed numbers are engraved directly into the cap. Markers are available with one or three yardage numbers per cap. Black ABS material with yellow numbers standard. Optional cap colors available: yellow, white or lavender with black numbers. 3 yardage numbers.

- Fits Toro model 780
- Highly visible distance information
- Recessed numbers engraved into the cap
- Black cap with yellow numbers standard, opt cap colors avail