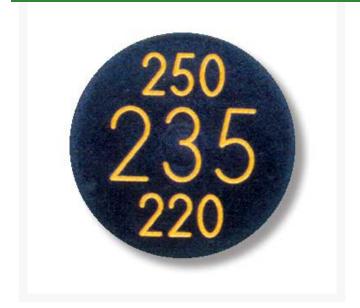

## **Sprinkler Cap Yardage Marker - 3 Numbers**

RP336-3

## **Details**

Replacement yardage caps provide high visibility distance information from sprinkler head to green. Recessed numbers are engraved directly into the cap. Markers are available with one or three yardage numbers per cap. Black ABS material with yellow numbers standard. Optional cap colors available: yellow, white or lavender with black numbers. 3 yardage numbers.

- Fits Toro model 730
- Highly visible distance information
- Recessed numbers engraved into the cap
- Black cap with yellow numbers standard, opt cap colors avail