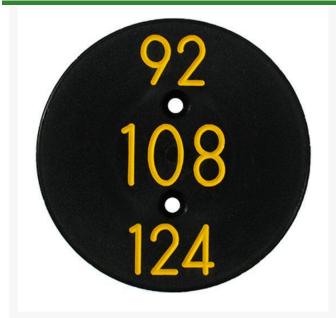

## **Details**

Replacement yardage caps provide high visibility distance information from sprinkler head to green. Recessed numbers are engraved directly into the cap. Markers are available with one or three yardage numbers per cap. Black ABS material with yellow numbers standard. Optional cap colors available: yellow, white or lavender with black numbers. 3 yardage numbers

- Fits Toro model 670
- Highly visible distance information
- Recessed numbers engraved into the cap
- Black cap with yellow numbers standard, opt cap colors avail