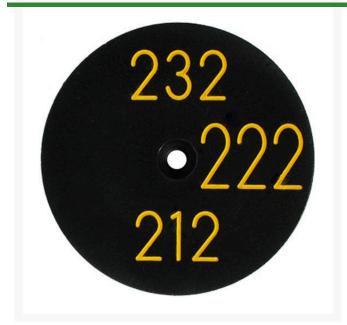

## Sprinkler Cap Yardage Marker - 3 Numbers

RP331-3

## Details

Replacement yardage caps provide high visibility distance information from sprinkler head to green. Recessed numbers are engraved directly into the cap. Markers are available with one or three yardage numbers per cap. Black ABS material with yellow numbers standard. Optional cap colors available: yellow, white or lavender with black numbers. 3 yardage numbers.

- Fits Toro model 650
- Highly visible distance information
- Recessed numbers engraved into the cap
- Black cap with yellow numbers standard, opt cap colors avail