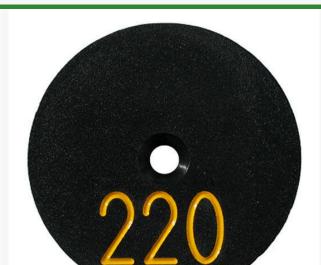

## **Details**

Replacement yardage caps provide high visibility distance information from sprinkler head to green. Recessed numbers are engraved directly into the cap. Markers are available with one or three yardage numbers per cap. Black ABS material with yellow numbers standard. Optional cap colors available: yellow, white or lavender with black numbers. 1 yardage number.

- Fits Toro model 830
- Highly visible distance information
- Recessed numbers engraved into the cap
- Black cap with yellow numbers standard, opt cap colors avail