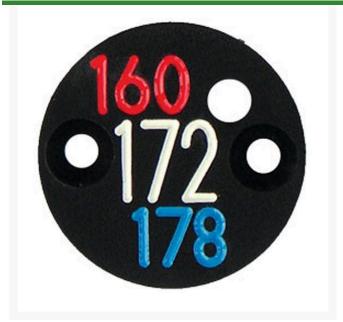

## Sprinker Cap Yardage Marker - 3 Numbers

RP329-3

## Details

Replacement yardage caps provide high visibility distance information from sprinkler head to green. Recessed numbers are engraved directly into the cap. Markers are available with one or three yardage numbers per cap. Black ABS material with yellow numbers standard. Optional cap colors available: yellow, white or lavender with black numbers. Three yardage numbers.

- Fits Eagle Model 701
- Highly visible distance information
- Recessed numbers engraved into cap
- Black cap with yellow numbers standard, opt cap colors avail