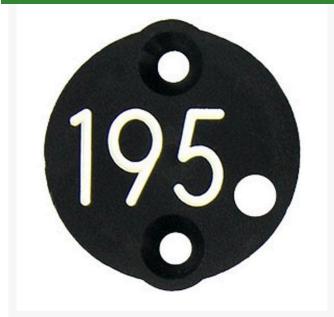

## **Sprinkler Cap Yardage Marker - 3 Numbers**

RP328-3

## **Details**

Replacement yardage caps provide high visibility distance information from sprinkler head to green. Recessed numbers are engraved directly into the cap. Markers are available with one or three yardage numbers per cap. Black ABS material with yellow numbers standard. Optional cap colors available: yellow, white or lavender with black numbers. 3 yardage numbers.

- Fits Eagle model 950
- Highly visible distance information
- Recessed numbers engraved into the cap
- Black cap with yellow numbers standard, opt cap colors avail