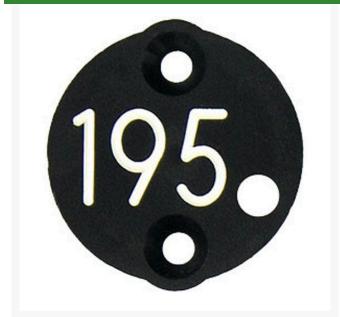

## Sprinkler Cap Yardage Marker - 1 Number

RP328

## **Details**

Replacement yardage caps provide high visibility distance information from sprinkler head to green. Recessed numbers are engraved directly into the cap. Markers are available with one or three yardage numbers per cap. Black ABS material with yellow numbers standard. Optional cap colors available: yellow, white or lavender with black numbers. 1 yardage number.

- Fits Eagle model 950
- Highly visible distance information
- Recessed numbers engraved into the cap
- Black cap with yellow numbers standard, opt cap colors avail