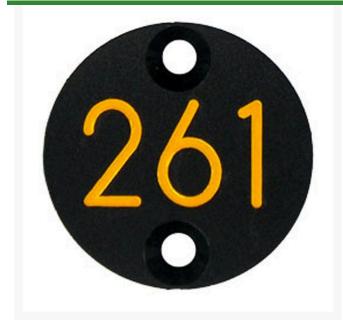

## **Sprinkler Cap Yardage Marker - 1 Number**

**RP327** 

## **Details**

Replacement yardage caps provide high visibility distance information from sprinkler head to green. Recessed numbers are engraved directly into the cap. Markers are available with one or three yardage numbers per cap. Black ABS material with yellow numbers standard. Optional cap colors available: yellow, white or lavender with black numbers. 1 yardage number.

- Fits Eagle model 900
- Highly visible distance information
- Recessed numbers engraved into the cap
- Black cap with yellow numbers standard, opt cap colors avail