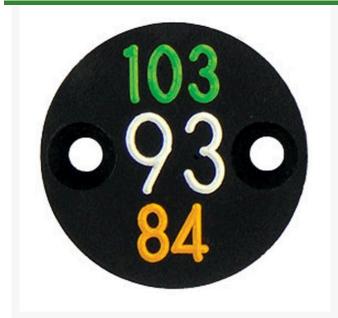

## **Sprinkler Cap Yardage Marker - 3 Numbers**

RP326-3

## **Details**

Replacement yardage caps provide high visibility distance information from sprinkler head to green. Recessed numbers are engraved directly into the cap. Markers are available with one or three yardage numbers per cap. Black ABS material with yellow numbers standard. Optional cap colors available: yellow, white or lavender with black numbers. Three yardage numbers.

- Fits Eagle Model 700
- Highly visible distance information
- Recessed numbers engraved into cap
- Black cap with yellow numbers standard, opt cap colors avail