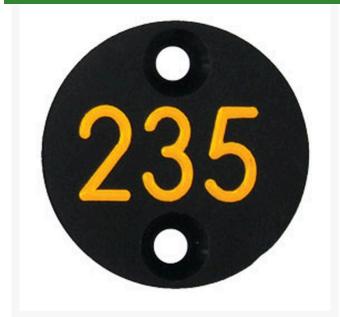

## **Details**

Replacement yardage caps provide high visibility distance information from sprinkler head to green. Recessed numbers are engraved directly into the cap. Markers are available with one or three yardage numbers per cap. Black ABS material with yellow numbers standard. Optional cap colors available: yellow, white or lavender with black numbers. One yardage number.

- Fits Eagle Model 700
- Highly visible distance information
- Recessed numbers engraved into the cap
- Black cap with yellow numbers standard, opt cap colors avail