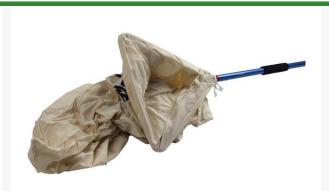

## **Details**

The Snake Bagger provides two 48" bags for safety and the ability to always have a backup bag when one is in use. The lightweight bags, one inner and one outer, are designed with a sleeve on the bottom corner to work with restraining tubes or to step on to create bag tension. Triangular aircraft grade aluminum frame with strong, comfortable handle. Features two safety snap locks on bag frame for quick release. Replacement inner bag available. One of our top sellers! This snake tong is constructed with blue aircraft grade aluminum tubing with interior wall thickness of .055 inch. The ends are cast aluminum.

- Features outer and inner bagging system
- Two safety snap locks on frame
- Blue aircraft grade aluminum tubing with cast aluminum ends
- Strong, comfortable handle
- Replacement inner bag available