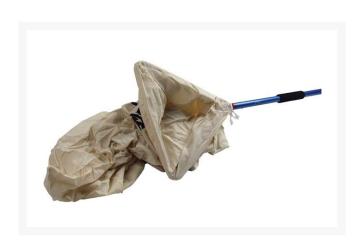

## **Details**

The Snake Bagger provides two 48" bags for safety and the ability to always have a backup bag when one is in use. The lightweight bags, one inner and one outer, are designed with a sleeve on the bottom corner to work with restraining tubes or to step on to create bag tension. Triangular aircraft grade aluminum frame with strong, comfortable handle. Features two safety snap locks on bag frame for quick release. Replacement inner bag available.

- Features outer and inner bagging system
- Two safety snap locks on frame
- Blue aircraft grade aluminum tubing with cast aluminum ends
- Strong, comfortable handle
- Replacement inner bag available