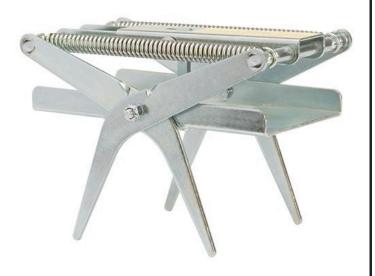

## **Mole Eliminator Trap**

RP2880

## **Details**

Eliminate - don't relocate! Rid unsightly ridges because of pesky moles with this unique "easy-set" scissor-type assembly. Position trap over active tunnel, then step down on the lever with your foot to activate trap. May be used in soft, hard, or rocky soil. Made of durable electro-plated steel to withstand years of use. Effective and humane.

- Easy-set assembly
- Durable, electro-plated steel
- Effective and humane