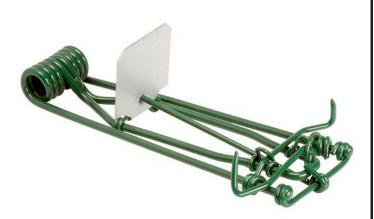

## **Details**

Control the unwanted burrowing damage from moles to greens, tees, fairways and landscaping! The Macabee Pocket Gopher Trap is known as the most reliable trap on the market and has been manufactured for over 100 years. Effective, simple to use, heavy duty trap, made of high carbon spring steel for extended life. It can be set quickly and easily by hand, and can be placed using two different methods. A single trap can be placed down into a lateral tunnel, for captures when the gopher is exiting the tunnel. They can also be placed in pairs, back to back, by digging down to the main tunnel. Will not clog or rust. Designed for quick, humane kill. Enameled green paint

- High carbon steel construction
- Designed for quick, humane kill
- Will not clog or rust