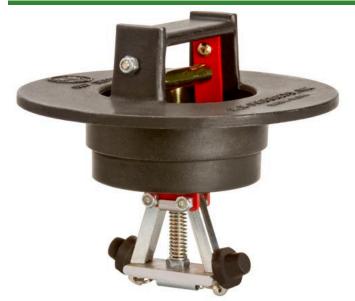

## Putting Cup Retriever w/Setter RP220

## **Details**

Quickly remove any style putting cup from holes. Constructed of heavy duty steel and powder painted. Rubber pads press against cup interior to establish a firm grip on the cup. Straight removal of cup eliminates damage to turf edge around the hole. Retrieving mechanism available with or without cup setter. Simply drill two holes to mount to cup setter if desired.

- Removes cups without damage to turf edge
- Heavy-duty steel construction with powdercoated paint finish
- Drill two holes to mount to cup setter