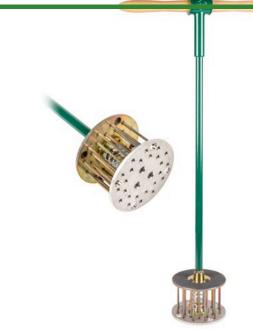

## **Details**

This sophisticated tool improves green recovery following plug replacement. The spring-released pressure plate avoids pulling turf, and the twenty-six 1/4" spikes aerify, mend and level the replaced hole plug.

- Precision machined to protect surrounding turf and mend green for quick recovery
- 1/4" tines aerify and level plug