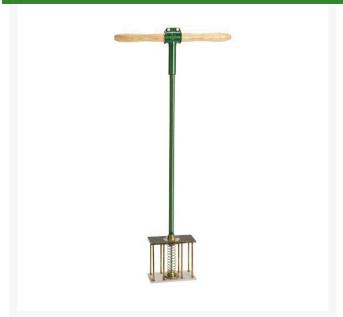

## **Rectangular Spot Aerator**

RP203100

## **Details**

With a spring released pressure plate to avoid pulling turf, the R&R Spot Aerifier contains eight 1/4" tines with a 2" square hole pattern to aerify damaged turf for quicker green recovery during play.

- Eight, 1/4" tines with 2" hole pattern
- Mends damaged turf for quick return to play
- Spring released pressure plate avoids pulling turf